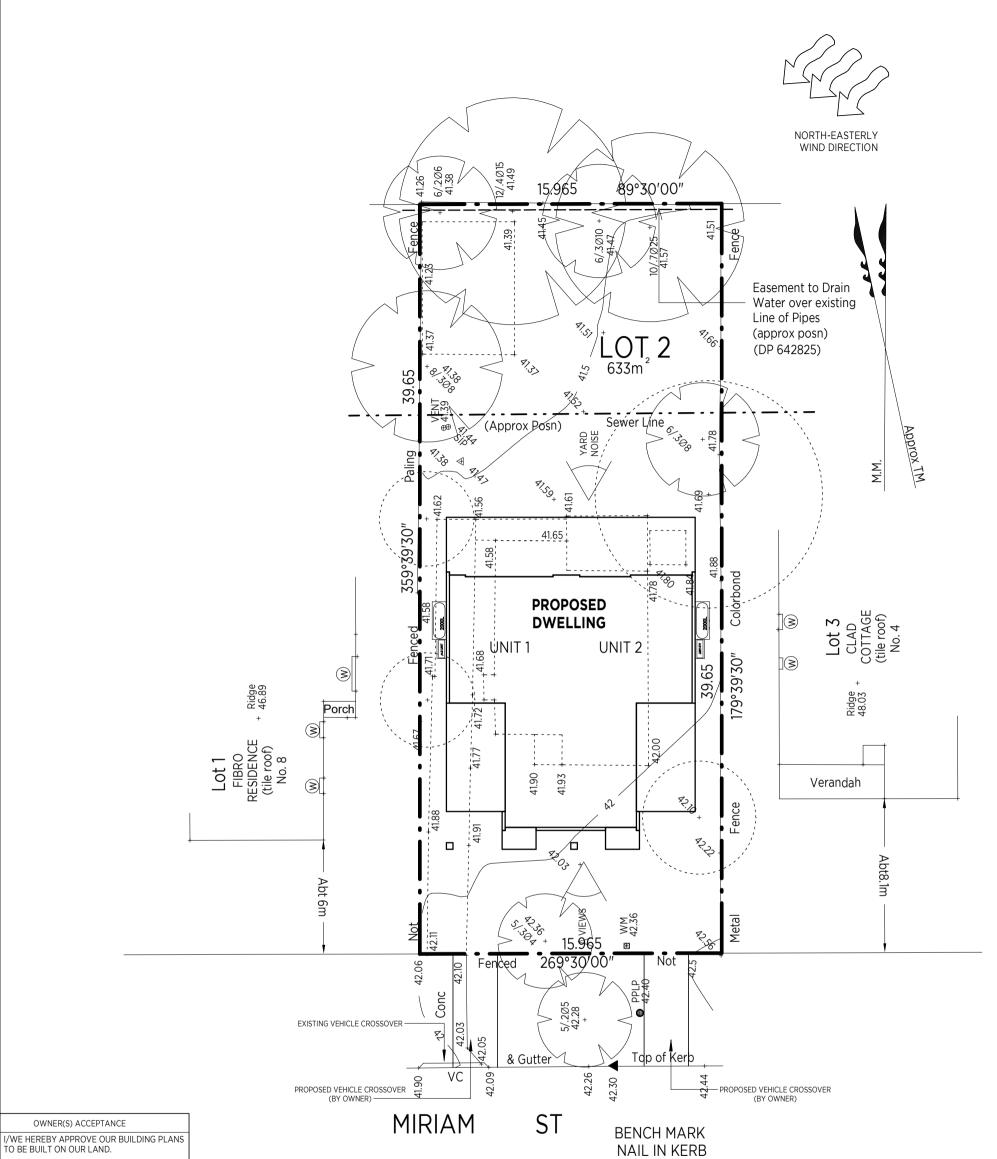

| I/WE HAVE STUDIED THE PLANS AND HAVE<br>HAD THEM EXPLAINED TO US AND ACCEPT<br>AND APPROVE THE FRONT/REAR/SIDE<br>SETBACKS AND CUT/FILL LEVELS AS SHOWN<br>ON THE PLAN.<br>I/WE ACCEPT NO CHANGES CAN BE MADE.                                                                            |                                                                                                                                                                                                                                                                                                                              |                             |                         | RL 42.305 (AHD)                                                                                                                                                                                                                                           |                                                             |
|-------------------------------------------------------------------------------------------------------------------------------------------------------------------------------------------------------------------------------------------------------------------------------------------|------------------------------------------------------------------------------------------------------------------------------------------------------------------------------------------------------------------------------------------------------------------------------------------------------------------------------|-----------------------------|-------------------------|-----------------------------------------------------------------------------------------------------------------------------------------------------------------------------------------------------------------------------------------------------------|-------------------------------------------------------------|
| I/WE HAVE HAD THE DRIVEWAY GRADIENT EXPLAINED.                                                                                                                                                                                                                                            |                                                                                                                                                                                                                                                                                                                              |                             |                         |                                                                                                                                                                                                                                                           |                                                             |
| I/WE HAVE HAD THE BASIX WATER TANK OR<br>THE DUAL WATER PLUMBING EXPLAINED.                                                                                                                                                                                                               |                                                                                                                                                                                                                                                                                                                              |                             |                         |                                                                                                                                                                                                                                                           |                                                             |
| I/WE HAVE HAD OUR CHOSEN<br>ALTERATIONS/VARIATIONS EXPLAINED TO US.                                                                                                                                                                                                                       |                                                                                                                                                                                                                                                                                                                              |                             |                         |                                                                                                                                                                                                                                                           | SITE ANALYSIS                                               |
| LODGE OUR PLANS TO APPROVING<br>AUTHORITY FOR A DEVELOPMENT<br>APPLICATION                                                                                                                                                                                                                | NOTE: ALL WORKS TO COMPLY WITH RELEVANT NCC AND AUSTRALIAN STANDARDS<br>- NOTE: ALL WALLS WITHIN 900mm OF BOUNDARY TO BE 60/60/60 - ALL DIMENSIONS<br>ARE IN MILLIMETRES, - ALL DIMENSIONS ARE FRAME TO FRAME. DO NOT SCALE - USE<br>WRITTEN DIMENSIONS THIS DRAWING IS SUBJECT TO COPYRIGHT LAWS AND MAY NOT<br>INCLUSIONS. |                             |                         | OMES PTY LTD WILL TAKE NO RESPONSIBILITY FOR ANY VER<br>S. ALL CHANGES AND SPECIAL INCLUSIONS MUST BE DOCUM<br>NSIBILITY OF THE OWNER TO ENSURE THAT THE LAYOUT AN<br>RE CORRECT.NOTE: WET AREA SYMBOLS ARE STRICTLY SYM<br>T AREA ITEMS WITH SELECTIONS. | BAL DISCUSSIONS OR<br>ENTED IN WRITING. IT<br>D ALL SPECIAL |
| PHYSICAL CHANGES CAN BE MADE<br>I/WE UNDERSTAND THAT DUE TO<br>CONSTRUCTION CONSTRAINTS, THE BUILDER<br>MAY VARY PLANS ON SITE TO SUIT.<br>I/WE UNDERSTAND ANY SURFACE DRAINAGE<br>OR RETAINING WALLS REQUIRED BY<br>APPROVING AUTHORITY ARE TO BE<br>COMPLETED WITH LANDSCAPING BY OWNER | PROPOSED RESIDENCE                                                                                                                                                                                                                                                                                                           |                             | Y DUPLEX                | SALES: PHONE: (02) 9629 4772                                                                                                                                                                                                                              |                                                             |
|                                                                                                                                                                                                                                                                                           | <sup>FOR:</sup><br>MR & MRS SLEIMAN                                                                                                                                                                                                                                                                                          | DATE: 14.01.22<br>DRAWN: DI | SCALE: 1:200<br>CHECKED | HEAD 96-100 TOONGABBIE ROAD,<br>OFFICE: GIRRAWEEN NSW 2145                                                                                                                                                                                                | Allcastle Homes                                             |
|                                                                                                                                                                                                                                                                                           | AT:<br>LOT 2 (#6) MIRIAM STREET, BASS<br>HILL, NSW 2197                                                                                                                                                                                                                                                                      | SHEET NO:                   | JOB NO: 6923            | PHONE: (02) 9672 7055<br>FAX: (02) 9672 7033<br><u>ABN: 12057761378 BLDG.LIC.</u> 39371                                                                                                                                                                   | Make it Home<br>allcastlehomes.com.au                       |